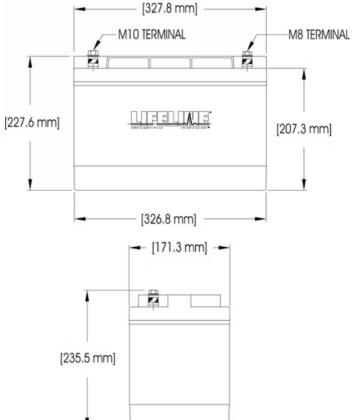

premium quality materials and perfected proprietary processes have catapulted Lifeline to an industry

leader in value and customer satisfaction.

| VOLTS                             | 12           |
|-----------------------------------|--------------|
| LENGTH IN (MM)                    | 12.9 (327.8) |
| WIDTH IN (MM)                     | 6.75 (171.3) |
| HEIGHT IN (MM)                    | 9.27 (235.5) |
| WEIGHT LB (KG)                    | 74 (34)      |
| COLD CRANKING AMPS                |              |
| 68F                               | 950          |
| 32F                               | 800          |
| 0F                                | 650          |
| RATED CAP. AMPS HOURS @ 20HR RATE | 125          |
| MINUTES OF DISCHARGE              |              |
| 25 AMPS                           | 230          |
| 15 AMPS                           | 455          |
| 8 AMPS                            | 910          |