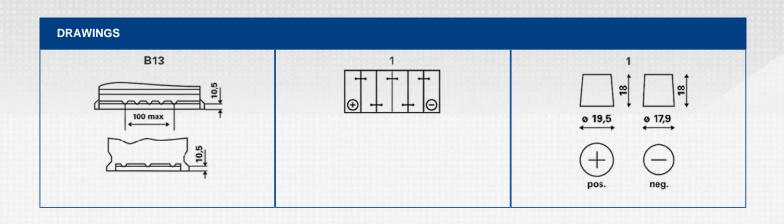

| TECHNICAL INFORMATION             |     |                     |          |  |  |
|-----------------------------------|-----|---------------------|----------|--|--|
| Voltage [V]:                      | 12  | Base Hold-down:     | B13      |  |  |
| Battery Capacity [Ah]:            | 74  | Layout:             | 1        |  |  |
| Cold Cranking Amps (CCA), EN [A]: | 680 | Terminal Types:     | 1        |  |  |
| Length [mm]:                      | 278 | Case Size:          | H6R/LN3R |  |  |
| Width [mm]:                       | 175 | Weight filled (kg): | 17,87    |  |  |
| Height [mm]:                      | 190 |                     |          |  |  |