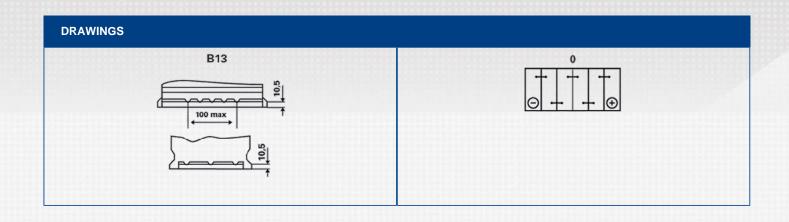

| TECHNICAL INFORMATION             |     |                     |        |  |
|-----------------------------------|-----|---------------------|--------|--|
| Voltage [V]:                      | 12  | Base Hold-down:     | B13    |  |
| Battery Capacity [Ah]:            | 70  | Layout:             | 0      |  |
| Cold Cranking Amps (CCA), EN [A]: | 760 | Terminal Types:     | 1      |  |
| Length [mm]:                      | 278 | Case Size:          | H6/LN3 |  |
| Width [mm]:                       | 175 | Weight filled (kg): | 20,4   |  |
| Height [mm]:                      | 190 |                     |        |  |