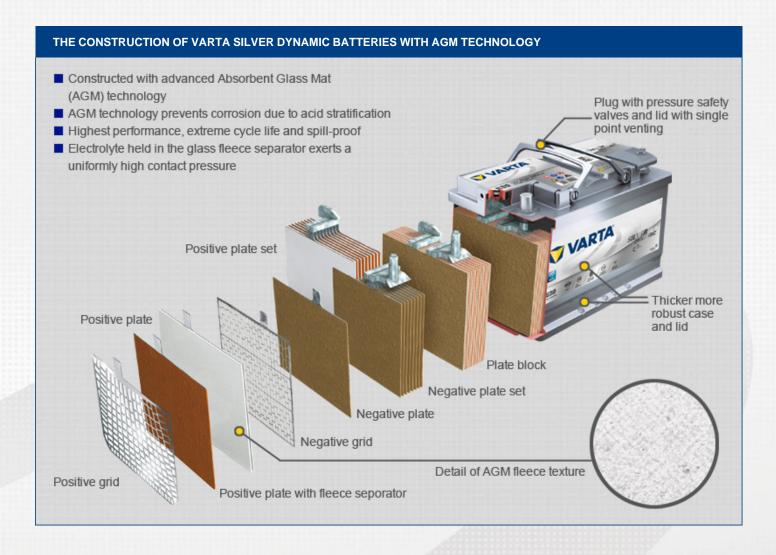

## Key benefits

MADE IN GERMANY Made in Germany in the world's largest AGM production plant

Patented PowerFrame® grid for reliable starting power, fast recharge and corrosion resistance

Meets all original criteria of the car manufacturer

Suitable for all vehicles with start-stop system – kicks in earlier, works harder, lasts longer (part of OE design ensuring highest fuel savings in start-stop system

■ 3 times the cycle life compared to conventional VARTA batteries